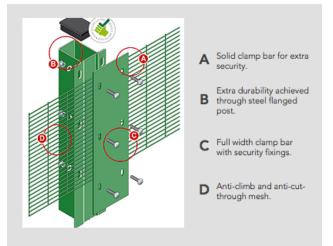

The system also carries certification to Loss Prevention Standards 1175 Security Ratings (SR1) to withstand basic tool attacks, with the ability to easily upgrade to LPS1175 Issue 7 Category 2 (SR2).

As a one-stop shop, we can supply and fit additional toppings such as razor or barbed wire, along with electric gates and intercom for tightened security across your perimeter.